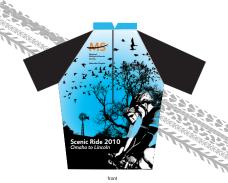

## 2010 Bike MS Scenic Ride Jersey

## Order one or more 2010 Bike MS Jerseys - \$70

Check out the 2010 Bike MS Scenic Ride jersey! This top quality cycling jersey has a long hidden zipper in the front and pockets in the back

Be proud of your commitment to the National MS Society and your accomplishment in the Bike MS Ride? Here is a great jersey for you to wear!

This is a great jersey to wear on your training and group rides.

To order this cool jersey, email Trish Haniszewski, Bike MS Manager, at trish.haniszewski@nmss.org and provide the following information: